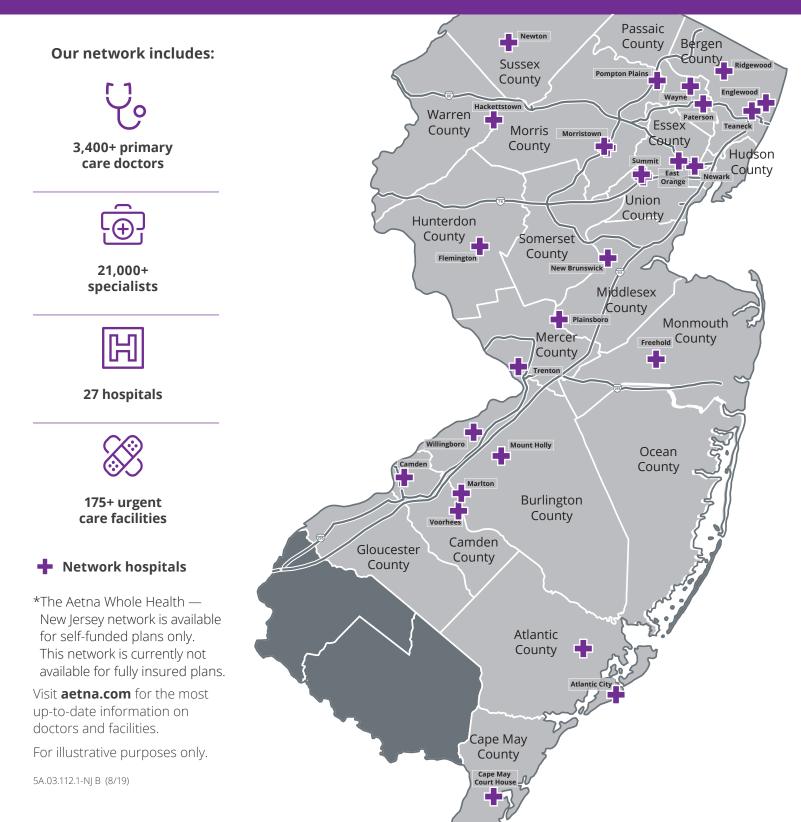

## Aetna Whole Health — New Jersey network\* coverage area

## Aetna Whole Health – New Jersey network hospitals

Mercer County

| Atlantic County                                         | Mercer County                                              |
|---------------------------------------------------------|------------------------------------------------------------|
| AtlantiCare Regional Medical Center,                    | St. Francis Medical Center                                 |
| Atlantic City Campus                                    | Middlesex County                                           |
| AtlantiCare Regional Medical Center,<br>Mainland Campus | Saint Peter's University Hospital                          |
|                                                         | Penn Medicine Princeton Health                             |
| Bergen County                                           | – Monmouth County                                          |
| Englewood Hospital and Medical Center                   |                                                            |
| Holy Name Medical Center                                | -                                                          |
| Valley Hospital                                         |                                                            |
|                                                         | Chilton Medical Center                                     |
| Burlington County                                       | Goryeb Children's Hospital at<br>Morristown Medical Center |
| Virtua Marlton Hospital                                 | Morristown Medical Center                                  |
| Lourdes Medical Center of Burlington County             |                                                            |
| Virtua Memorial Hospital                                | Passaic County                                             |
| Camden County                                           | St. Joseph's University Medical Center                     |
| Virtua Voorhees Hospital                                | St. Joseph's Wayne Medical Center                          |
| Our Lady of Lourdes Medical Center                      | Sussex County                                              |
| Cape May County                                         | Newton Medical Center                                      |
| Cape Regional Medical Center                            | <br>Union County                                           |
| Essex County                                            | Goryeb Children's Hospital at<br>Overlook Medical Center   |
| East Orange VAMC                                        | Overlook Medical Center                                    |
| University Hospital                                     | Warren County                                              |
|                                                         | Hackettstown Medical Center                                |