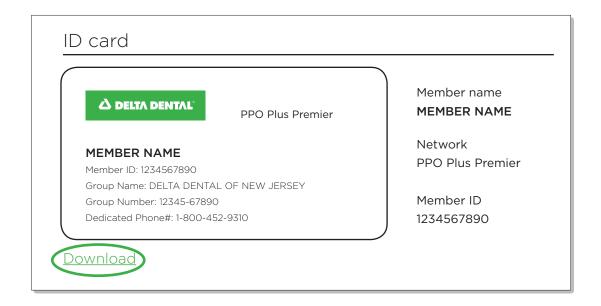

## Want an ID Card anyway?

Print one from your computer:

- Go to **DeltaDentalNJ.com**
- Log in to MySmile® and download your ID card from your dashboard

Download our app:

- Search 'Delta Dental' in the App Store or Google Play
- Our App is provided by Delta Dental Plans Association